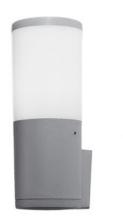

## **Aplique AMELIA Cinza DR2.570**

LED lamp range in modern style, made of shockproof resin material, UV-rays stabilized, rust and corrosion-free. Round bollards in different sizes, spike and wall mounted versions available. Provided with opal PMMA diffuser to get a uniform light distribution. Supplied with TÜV-CB certified, long-life and efficient E27 LED filament lamps suitable for outdoor use included. Insulation class II, protection rating IP55. MATERIAL: resin (body), PMMA (diffuser) WIRING: LED, E27 INSTALLATION: concrete foundation, spike, wall BODY COLOR: grey black white DIFFUSER COLOR: opal IP55 CE Double Insulation Class II UV Treated Anti-shock Temperature +90 -60 Recyclable TUV