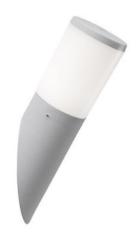

## **Aplique AMELIA Cinza DR2571.000**

LED lamp range in modern style, made of shockproof resin material, UV-rays stabilized, rust and corrosion-free. Round bollards in different sizes, spike and wall mounted versions available. Provided with opal PMMA diffuser to get a uniform light distribution. Supplied with TÜV-CB certified, long-life and efficient E27 LED filament lamps suitable for outdoor use included. Insulation class II, protection rating IP55. MATERIAL: resin (body), PMMA (diffuser) WIRING: LED, E27 INSTALLATION: concrete foundation, spike, wall BODY COLOR: grey black white DIFFUSER COLOR: opal IP55 CE Double Insulation Class II UV Treated Anti-shock Temperature +90 -60 Recyclable TUV