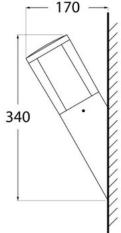

## Aplique CARLO Cinza GU10 3.5W DR1.571.000

LED lamp range in modern style, made of shockproof resin material, UV-rays stabilized, rust and corrosion-free. Round bollards in different sizes, spike and wall mounted versions available. Provided with double PMMA diffusers and ornamental screen on deco version. Supplied as standard with TÜV-CB certified, long-life, efficient and **Kelvin settable GU10 LED lamp included**. Insulation class II, protection rating IP55. MATERIAL: resin (body), PMMA (diffuser) WIRING: LED, GU10 INSTALLATION: concrete foundation, spike, wall BODY COLOR: black grey white DIFFUSER COLOR: clear IP55 CE Double Insulation Class II UV Treated Anti-shock Temperature +90 -60 Recyclable TUV