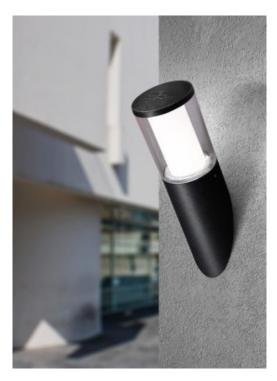

## Aplique CARLO Cinza GU10 3.5W DR1.571.000

LED lamp range in modern style, made of shockproof resin material, UV-rays stabilized, rust and corrosion-free. Round bollards in different sizes, spike and wall mounted versions available. Provided with double PMMA diffusers and ornamental screen on deco version. Supplied as standard with TÜV-CB certified, long-life, efficient and **Kelvin settable GU10 LED lamp included**. Insulation class II, protection rating IP55. MATERIAL: resin (body), PMMA (diffuser) WIRING: LED, GU10 INSTALLATION: concrete foundation, spike, wall BODY COLOR: black grey white DIFFUSER COLOR: clear IP55 CE Double Insulation Class II UV Treated Anti-shock Temperature +90 -60 Recyclable TUV