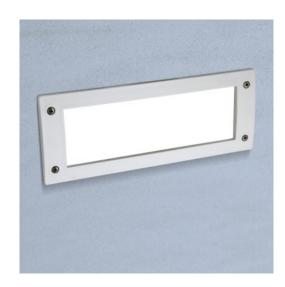

## **Aplique ENC.E27 LETI 300 Branco**

Recessed wall lamp with rectangular shape, made of shockproof resin material, UV-rays stabilized, rust and corrosion-free. Supplied as standard with TÜV-CB certfied, long-life, efficient and **2x Kelvin settable GX53 LED lamps included**. Available in 5 different cover options to get a diffuse or downwards directed light emission. Insulation class II, Protection rating IP66. MATERIAL: resin (body), PMMA (diffuser) WEIGHT: 1 000gr WIRING: LED, E27, GX53 INSTALLATION: recessed, wall BODY COLOR: black grey white DIFFUSER COLOR: opal IP66 CE Double Insulation Class II UV Treated Anti-shock Temperature +90 -60 Recyclable TUV