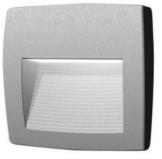

## Aplique LORENZA 150 AS1.000 Cinza

Surface wall lamp with square or rectangular shape and downwards directed light emission. Made of shockproof resin material, UVrays stabilized, rust and corrosion-free. Available in three different sizes and wattage versions. Supplied with TÜV certified, long-life, efficient and **Kelvin settable R7s LED lamps included**. Insulation class II, Protection rating IP55 MATERIAL: resin (body), PMMA (diffuser) WEIGHT: 300gr WIRING: R7s INSTALLATION: surface, wall BODY COLOR: black grey white DIFFUSER COLOR: clear IP55 CE Double Insulation Class II UV Treated Anti-shock Temperature +90 -60 Recyclable TUV