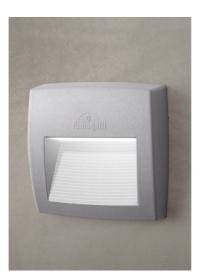

## Aplique LORENZA 150 AS1.000 Cinza

Surface wall lamp with square or rectangular shape and downwards directed light emission. Made of shockproof resin material, UVrays stabilized, rust and corrosion-free. Available in three different sizes and wattage versions. Supplied with TÜV certified, long-life, efficient and **Kelvin settable R7s LED lamps included**. Insulation class II, Protection rating IP55 MATERIAL: resin (body), PMMA (diffuser) WEIGHT: 300gr WIRING: R7s INSTALLATION: surface, wall BODY COLOR: black grey white DIFFUSER COLOR: clear IP55 CE Double Insulation Class II UV Treated Anti-shock Temperature +90 -60 Recyclable TUV