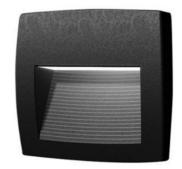

## Aplique LORENZA 150 AS1.000 Preto

Surface wall lamp with square or rectangular shape and downwards directed light emission. Made of shockproof resin material, UVrays stabilized, rust and corrosion-free. Available in three different sizes and wattage versions. Supplied with TÜV certified, long-life, efficient and Kelvin settable R7s LED lamps included. Insulation class II, Protection rating IP55 MATERIAL: resin (body), PMMA (diffuser) WEIGHT: 300gr WIRING: R7s INSTALLATION: surface, wall BODY COLOR: black grey white DIFFUSER COLOR: clear IP55 CE Double Insulation Class II UV Treated Anti-shock Temperature +90 -60 Recyclable TUV

| REF: 70AS1000P

Ver o Produto Online