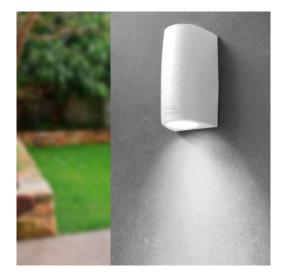

## Aplique MARTA 90 1L Branco LED 4.5W 3000K

Up&down bulkhead lamp made of shockproof resin material, UV-rays stabilized, rust and corrosion-free. Available with single opening for one side light emission or with double opening for up&down light emission. Supplied as standard with TUV-CB certified, long-life, efficient and **Kelvin settable GU10 LED lamps**. Insulation class II, Protection rating IP55. SIZE: width 92mm ; height 170mm ; depth 80mm MATERIAL: PC (diffuser), resin (body) WEIGHT: 500gr WIRING: LED, GU10 INSTALLATION: surface, wall BODY COLOR: black grey white DIFFUSER COLOR: frosted blue green orange IP55 CE Double Insulation Class II UV Treated Anti-shock Temperature +90 -60 Recyclable TUV