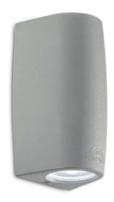

## Aplique MARTA 90 2L Cinza LED 9W 3000K

Up&down bulkhead lamp made of shockproof resin material, UV-rays stabilized, rust and corrosion-free. Available with single opening for one side light emission or with double opening for up&down light emission. Supplied as standard with TÜV-CB certified, long-life, efficient and **Kelvin settable GU10 LED lamps**. Insulation class II, Protection rating IP55. MATERIAL: PC (diffuser), resin (body) WEIGHT: 500gr WIRING: LED, GU10 INSTALLATION: surface, wall BODY COLOR: black grey white DIFFUSER COLOR: frosted blue green orange IP55 CE Double Insulation Class II UV Treated Anti-shock Temperature +90 -60 Recyclable TUV