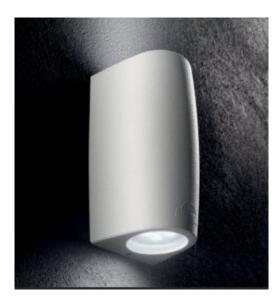

## Aplique MARTA 90 2L Cinza LED 9W 3000K

Up&down bulkhead lamp made of shockproof resin material, UV-rays stabilized, rust and corrosion-free. Available with single opening for one side light emission or with double opening for up&down light emission. Supplied as standard with TÜV-CB certified, long-life, efficient and **Kelvin settable GU10 LED lamps**. Insulation class II, Protection rating IP55. MATERIAL: PC (diffuser), resin (body) WEIGHT: 500gr WIRING: LED, GU10 INSTALLATION: surface, wall BODY COLOR: black grey white DIFFUSER COLOR: frosted blue green orange IP55 CE Double Insulation Class II UV Treated Anti-shock Temperature +90 -60 Recyclable TUV