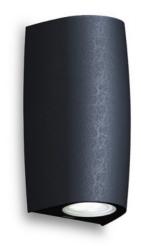

## Aplique MARTA 90 2L Preto LED 9W 3000K

Up&down bulkhead lamp made of shockproof resin material, UV-rays stabilized, rust and corrosion-free. Available with single opening for one side light emission or with double opening for up&down light emission. Supplied as standard with TÜV-CB certified, long-life, efficient and **Kelvin settable GU10 LED lamps**. Insulation class II, Protection rating IP55. MATERIAL: PC (diffuser), resin (body) WEIGHT: 500gr WIRING: LED, GU10 INSTALLATION: surface, wall BODY COLOR: black grey white DIFFUSER COLOR: frosted blue green orange IP55 CE Double Insulation Class II UV Treated Anti-shock Temperature +90 -60 Recyclable TUV