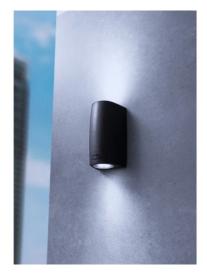

## Aplique MARTA 90 2L Preto LED 9W 3000K

Up&down bulkhead lamp made of shockproof resin material, UV-rays stabilized, rust and corrosion-free. Available with single opening for one side light emission or with double opening for up&down light emission. Supplied as standard with TÜV-CB certified, long-life, efficient and **Kelvin settable GU10 LED lamps**. Insulation class II, Protection rating IP55. MATERIAL: PC (diffuser), resin (body) WEIGHT: 500gr WIRING: LED, GU10 INSTALLATION: surface, wall BODY COLOR: black grey white DIFFUSER COLOR: frosted blue green orange IP55 CE Double Insulation Class II UV Treated Anti-shock Temperature +90 -60 Recyclable TUV