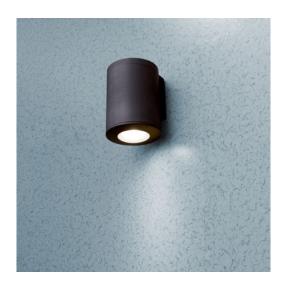

## Aplique PAREDE FRANCA 90 Preto GU10 LED 3.5W 3A7.002

3A7 LED lamp range in modern style made of shockproof resin material, UV-rays stabilized, rust and corrosion-free. Suitable for indoor and outdoor installations on wall and ceilings or on spike. Wall version available with single opening for one side light emission or with double opening for up&down light emission. Supplied as standard with TÜV-CB certified, long-life, efficient and Kelvin settable GU10 LED lamp included. Insulation class II, protection rating IP55. MATERIAL: PC (diffuser), resin (body) WIRING: LED, GU10 INSTALLATION: ceiling, spike, surface, wall BODY COLOR: black grey white DIFFUSER COLOR: frosted blue green orange IP55 CE Double Insulation Class II UV Treated Anti-shock Temperature +90 -60 Recyclable TUV