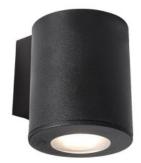

## Aplique PAREDE FRANCA 90 Preto GU10 LED 3.5W 3A7.002

3A7 LED lamp range in modern style made of shockproof resin material, UV-rays stabilized, rust and corrosion-free. Suitable for indoor and outdoor installations on wall and ceilings or on spike. Wall version available with single opening for one side light emission or with double opening for up&down light emission. Supplied as standard with TÜV-CB certified, long-life, efficient and Kelvin settable GU10 LED lamp included. Insulation class II, protection rating IP55. MATERIAL: PC (diffuser), resin (body) WIRING: LED, GU10 INSTALLATION: ceiling, spike, surface, wall BODY COLOR: black grey white DIFFUSER COLOR: frosted blue green orange IP55 CE Double Insulation Class II UV Treated Anti-shock Temperature +90 -60 Recyclable TUV