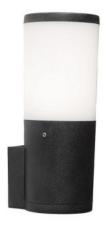

## Poste AMELIA DR2.570 Preto

LED lamp range in modern style, made of shockproof resin material, UV-rays stabilized, rust and corrosion-free. Round bollards in different sizes, spike and wall mounted versions available. Provided with opal PMMA diffuser to get a uniform light distribution. Supplied with TÜV-CB certified, long-life and efficient E27 LED filament lamps suitable for outdoor use included. Insulation class II, protection rating IP55. MATERIAL: resin (body), PMMA (diffuser) WIRING: LED, E27 INSTALLATION: concrete foundation, spike, wall BODY COLOR: grey black white DIFFUSER COLOR: opal IP55 CE Double Insulation Class II UV Treated Anti-shock Temperature +90 -60 Recyclable TUV